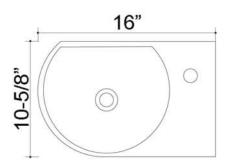

## AMBIA WALL HUNG BASIN

Cat. No 4-9044

Mounting hardware

W: 16" D: 10-5%" H: 5-5%"

Water depth 1-1/2" to overflow

## **Interior Dimensions:**

| Basin Interior:                    | 11-1/4" x 9-1/2" |
|------------------------------------|------------------|
| Basin Depth:                       | 3-¾"             |
| Back of basin to center of faucet: | 2-1/8"           |
| Back of basin to center of drain:  | 10"              |
| Mount holes cc:                    | 7-3/4"           |
| Faucet hole diameter:              | 1-3/8"           |
|                                    |                  |