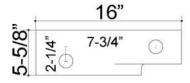

## AMBIA WALL HUNG BASIN

Cat. No 4-9044

Mounting hardware

W: 16" D: 10-5%" H: 5-5%"

Water depth 1-1/2" to overflow

## **Interior Dimensions:**

| Basin Interior:                    | 11-1/4" x 9-1/2" |
|------------------------------------|------------------|
| Basin Depth:                       | 3-¾"             |
| Back of basin to center of faucet: | 2-1/8"           |
| Back of basin to center of drain:  | 10"              |
| Mount holes cc:                    | 7-3/4"           |
| Faucet hole diameter:              | 1-3/8"           |
|                                    |                  |