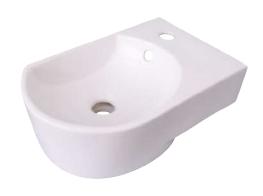

## AMBIA WALL HUNG BASIN

Cat. No 4-9044

Mounting hardware

W: 16" D: 10-5%" H: 5-5%"

Water depth 1-1/2" to overflow

## **Features:**

- ► Wall hung basin
- ► Made of Vitreous China
- ▶ Pre-drilled with 1-3/8" single faucet hole on the right
- ► Pre-drilled overflow
- ► Mounting hardware included
- ► Drain not provided
- ► Chrome overflow cover included
- ► Also available with deck on left (4-9045)